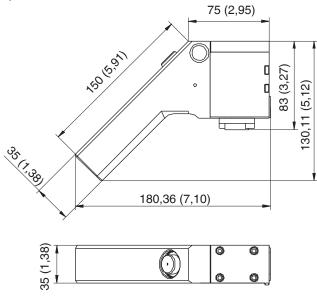

Model Number: D1221B4900

We reserve the right to introduce technical modifications.

**Dimensions - mm (inches)** 