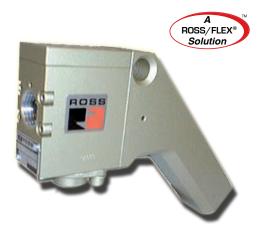

## **BLOW PISTOL**

## 2/2 Directional Control Valve - Normally Closed - Manually Operated

- Poppet construction
- High flow, low pressure
- Integrated handle
- Safety approvals

## **DESIGN**

Poppet Valve: Resilient seal on metal seat.

Housing Material: Aluminum alloy.

Push Button: Aluminum.