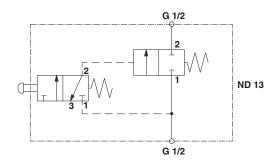

## 2/2 Directional Control Valve - Normally Closed - Manually Operated

- Poppet construction
- High flow, low pressure
- Integrated handle
- Safety approvals

## STANDARD SPECIFICATIONS

Flow Medium: Compressed air, filtered.

Ambient Temperature: 4° to 80° C (40° to 175° F). Media Temperature: 4° to 80° C (40° to 175° F). Inlet Pressure: 0,3 to 10 bar (5 to 150 psig)