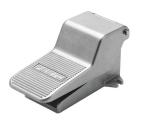

## Foot valve F-5-1/4-B Part number: 8992

## **Data sheet**

| Feature                    | Value                                         |
|----------------------------|-----------------------------------------------|
| Valve function             | 5/2, monostable                               |
| Actuation type             | Manual                                        |
| Standard nominal flow rate | 550 l/min                                     |
| Pneumatic working port     | G1/4                                          |
| Operating pressure         | -0.95 bar 10 bar                              |
| Design                     | Plate seat                                    |
| Reset method               | Mechanical spring                             |
| Nominal width              | 7 mm                                          |
| Type code                  | F                                             |
| Mounting position          | Any                                           |
| Type of control            | Direct                                        |
| Flow direction             | Non-reversible                                |
| Symbol                     | 00991333                                      |
| Operating medium           | Compressed air as per ISO 8573-1:2010 [7:4:4] |
| Ambient temperature        | -10 °C 60 °C                                  |
| Actuating force            | 78 N                                          |
| Product weight             | 705 g                                         |
| Type of mounting           | With through-hole                             |
| Pneumatic connection 1     | G1/4                                          |
| Pneumatic connection 2     | G1/4                                          |
| Pneumatic connection 3     | G1/4                                          |
| Pneumatic connection 4     | G1/4                                          |
| Pneumatic connection 5     | G1/4                                          |
| Seals material             | NBR                                           |
| Housing material           | Die-cast aluminum                             |