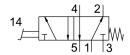

## Foot valve F-5-1/4-B Part number: 8992

## **Data sheet**

| Feature                    | Value                                         |
|----------------------------|-----------------------------------------------|
| Valve function             | 5/2, monostable                               |
| Actuation type             | Manual                                        |
| Standard nominal flow rate | 550 l/min                                     |
| Pneumatic working port     | G1/4                                          |
| Operating pressure         | -0.95 bar 10 bar                              |
| Design                     | Plate seat                                    |
| Reset method               | Mechanical spring                             |
| Nominal width              | 7 mm                                          |
| Type code                  | F                                             |
| Mounting position          | Any                                           |
| Type of control            | Direct                                        |
| Flow direction             | Non-reversible                                |
| Symbol                     | 00991333                                      |
| Operating medium           | Compressed air as per ISO 8573-1:2010 [7:4:4] |
| Ambient temperature        | -10 °C 60 °C                                  |
| Actuating force            | 78 N                                          |
| Product weight             | 705 g                                         |
| Type of mounting           | With through-hole                             |
| Pneumatic connection 1     | G1/4                                          |
| Pneumatic connection 2     | G1/4                                          |
| Pneumatic connection 3     | G1/4                                          |
| Pneumatic connection 4     | G1/4                                          |
| Pneumatic connection 5     | G1/4                                          |
| Seals material             | NBR                                           |
| Housing material           | Die-cast aluminum                             |