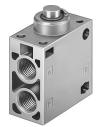

## Stem actuated valve V-3-1/4-B Part number: 6808

## **Data sheet**

| Feature                             | Value                                                              |
|-------------------------------------|--------------------------------------------------------------------|
| Valve function                      | 3/2, closed, monostable                                            |
| Actuation type                      | Mechanical                                                         |
| Standard nominal flow rate          | 600 l/min                                                          |
| Pneumatic working port              | G1/4                                                               |
| Operating pressure                  | -0.95 bar 10 bar                                                   |
| Design                              | Plate seat                                                         |
| Nominal width                       | 7 mm                                                               |
| Type code                           | V                                                                  |
| Type of control                     | Direct                                                             |
| Symbol                              | 00991095                                                           |
| Explosion prevention and protection | Zone 1 (ATEX)<br>Zone 21 (ATEX)<br>Zone 2 (ATEX)<br>Zone 22 (ATEX) |
| Ambient temperature                 | -10 °C 60 °C                                                       |
| Actuating force                     | 70 N                                                               |
| Product weight                      | 130 g                                                              |
| Type of mounting                    | With through-hole                                                  |
| Pneumatic connection 1              | G1/4                                                               |
| Pneumatic connection 2              | G¼                                                                 |
| Pneumatic connection 3              | G1/4                                                               |
| Seals material                      | NBR                                                                |
| Housing material                    | Die-cast aluminum                                                  |