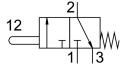

## **Data sheet**

| Feature                             | Value                                                              |
|-------------------------------------|--------------------------------------------------------------------|
| Valve function                      | 3/2, closed, monostable                                            |
| Actuation type                      | Mechanical                                                         |
| Standard nominal flow rate          | 600 l/min                                                          |
| Pneumatic working port              | G1/4                                                               |
| Operating pressure                  | -0.95 bar 10 bar                                                   |
| Design                              | Plate seat                                                         |
| Nominal width                       | 7 mm                                                               |
| Type code                           | V                                                                  |
| Type of control                     | Direct                                                             |
| Symbol                              | 00991095                                                           |
| Explosion prevention and protection | Zone 1 (ATEX)<br>Zone 21 (ATEX)<br>Zone 2 (ATEX)<br>Zone 22 (ATEX) |
| Ambient temperature                 | -10 °C 60 °C                                                       |
| Actuating force                     | 70 N                                                               |
| Product weight                      | 130 g                                                              |
| Type of mounting                    | With through-hole                                                  |
| Pneumatic connection 1              | G1/4                                                               |
| Pneumatic connection 2              | G¼                                                                 |
| Pneumatic connection 3              | G1/4                                                               |
| Seals material                      | NBR                                                                |
| Housing material                    | Die-cast aluminum                                                  |