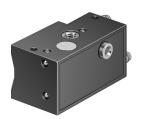

## Proximity sensor SMPO-1-H-B Part number: 31008

**FESTO** 





## **Data sheet**

| Feature                                  | Value                                                     |
|------------------------------------------|-----------------------------------------------------------|
| Type code                                | SMPO                                                      |
| Design                                   | Block design                                              |
| Symbol                                   | 00991600                                                  |
| Explosion prevention and protection      | Zone 2 (ATEX) Zone 21 (ATEX) Zone 22 (ATEX) Zone 1 (ATEX) |
| Measuring principle                      | Magnetic                                                  |
| Operating pressure