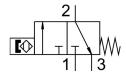

## **Data sheet**

| Feature                                  | Value                                                     |
|------------------------------------------|-----------------------------------------------------------|
| Type code                                | SMPO                                                      |
| Design                                   | Block design                                              |
| Symbol                                   | 00991600                                                  |
| Explosion prevention and protection      | Zone 2 (ATEX) Zone 21 (ATEX) Zone 22 (ATEX) Zone 1 (ATEX) |
| Measuring principle                      | Magnetic                                                  |
| Operating pressure                       | 2 bar 6 bar                                               |
| Operating medium                         | Compressed air as per ISO 8573-1:2010 [6:4:4]             |
| Information on operating and pilot media | Operation with oil lubrication not possible               |
| Ambient temperature                      | -15 °C 60 °C                                              |
| Reproducibility of switching value       | +/- 0.2 mm                                                |
| On time                                  | <30 ms                                                    |
| Switch-off time                          | <25 ms                                                    |
| Type of mounting                         | With through-hole With accessories                        |
| Valve function                           | 3/2                                                       |
| Pneumatic connection                     | Barbed fitting PK-3                                       |
| Product weight                           | 14 g                                                      |
| Housing material                         | PA<br>POM<br>Brass                                        |
| Switching status indication              | Optical                                                   |
| Degree of protection                     | IP65                                                      |